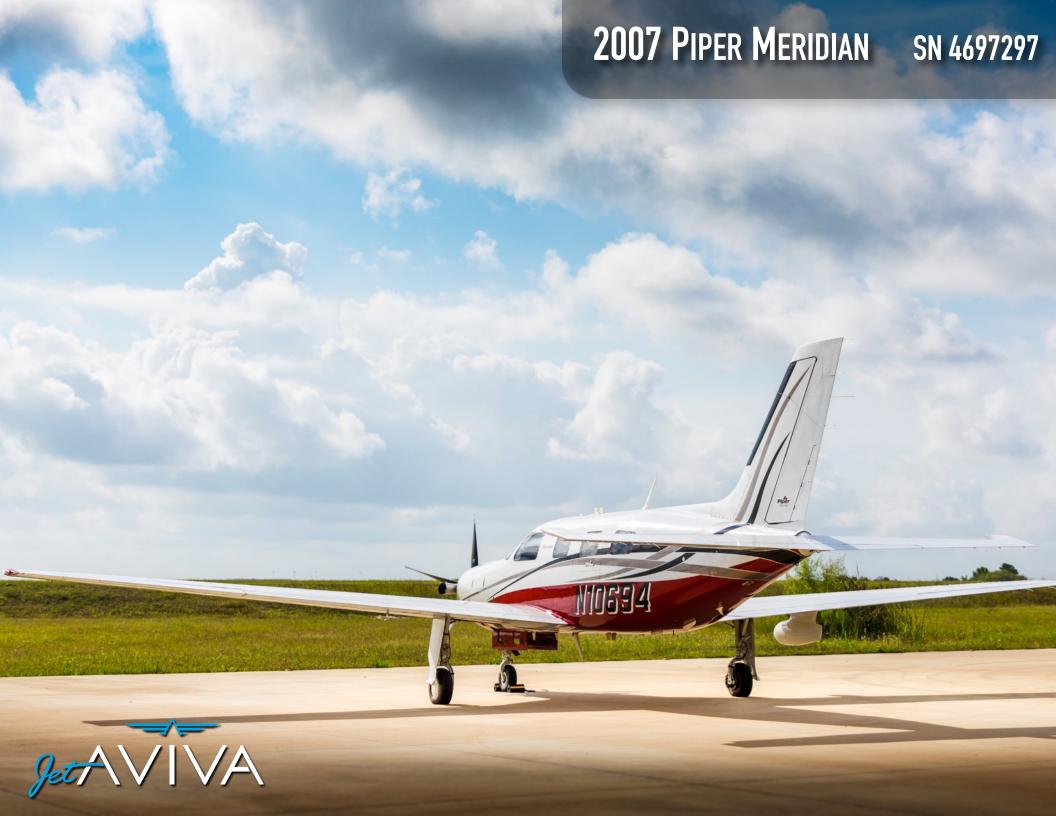

# **EXTERIOR & PAINT:**

Matterhorn White over Deep Red with Pumice Metallic and Metallic Black Stripes.

Excellent original paint.