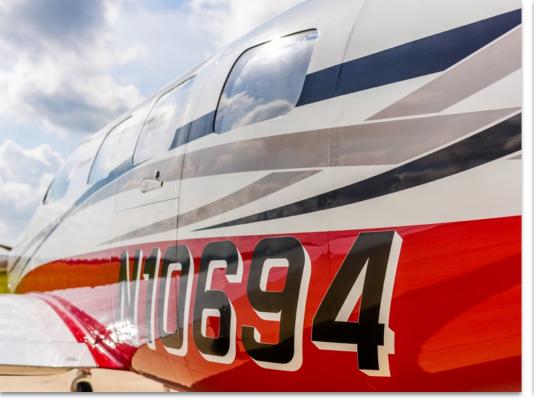

YEAR & MODEL: 2007 MERIDIAN AII

SERIAL NUMBER: 4697297

REGISTRATION: N10694

**AIRFRAME TT: 1,352** 

**ENGINE TT: 1,352** 

**LOCATION: AUSTIN, TX** 

# **EXTERIOR & PAINT:**

Matterhorn White over Deep Red with Pumice Metallic and Metallic Black Stripes.

Excellent original paint.