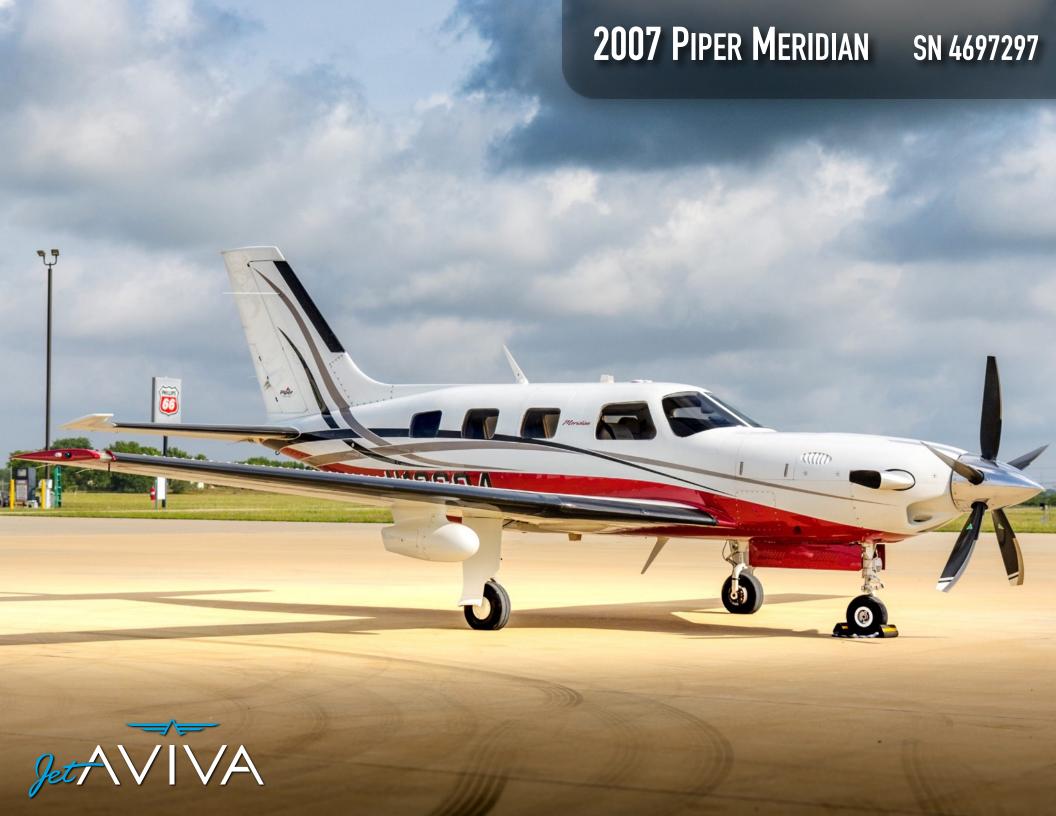

# **EXTERIOR & PAINT:**

Matterhorn White over Deep Red with Pumice Metallic and Metallic Black Stripes.

Excellent original paint.