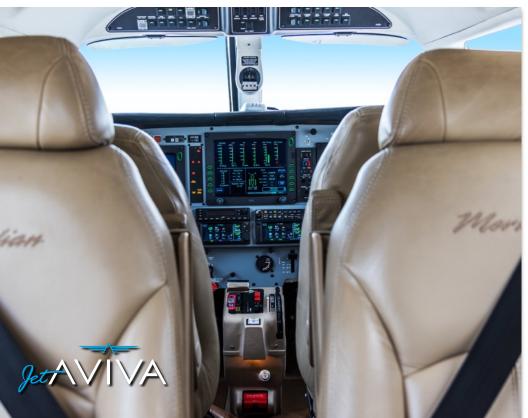

## **AVIONICS:**

Avidyne Entegra Avionics with Touch-Screen
Navigators and ADS-B Upgrades
Garmin GMA-340 Audio Panel
Bendix/King RDR-2000 VP Radar
Dual GTN650s Touch-Screen Navigators
Avidyne EX5000 MFD

Dual GTX330ES Transponders w/ADS-B Out
IHAS-8000 (Traffic/EGPWS/TAWS)
Meggitt "Magic 1500" AP/FD
Altitude Pre-Select / Alert
WX500 Stormscope
XM Data Receiver

Avidyne C-Max Electronic Approach Charts
Avionics Master Switch
Standby Airspeed, Attitude, Altimeter

# INTERIOR & CABIN:

Tan Leather Interior. Excellent, original interior.

Factory vinyl floor protector over carpet, carpet appears new.

MORE INFO

www.jetAVIVA.com sales@jetAVIVA.com +1.512.410.0295