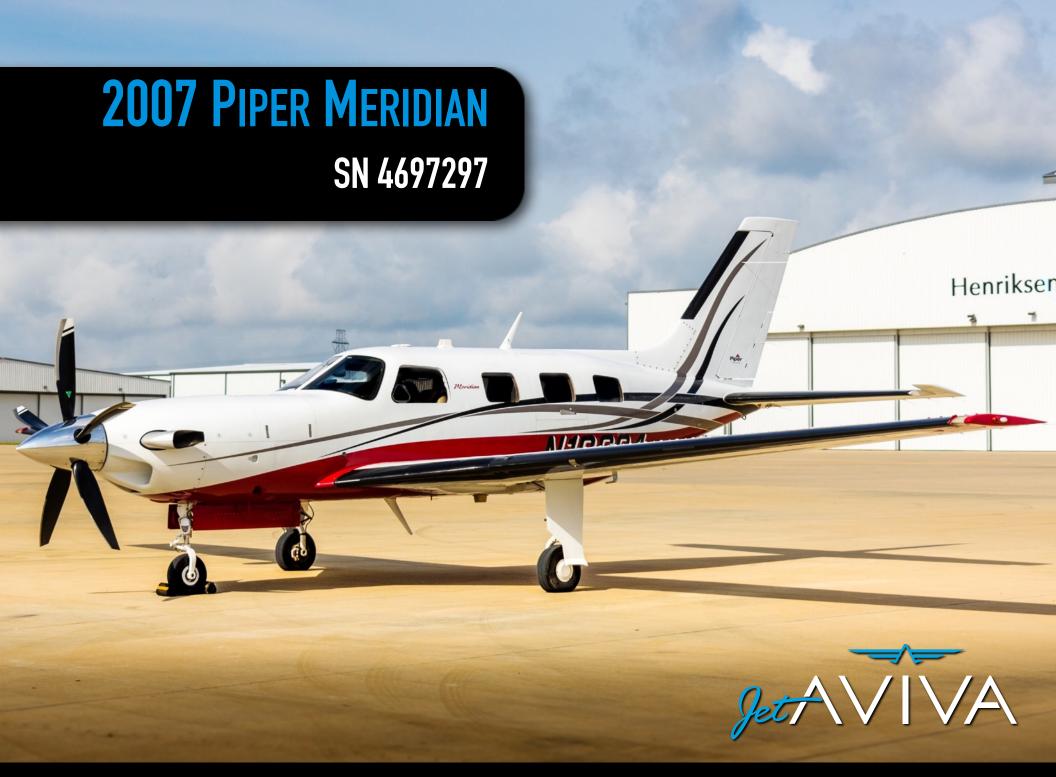

YEAR & MODEL: 2007 MERIDIAN AII

SERIAL NUMBER: 4697297

REGISTRATION: N10694

**AIRFRAME TT: 1,352** 

**ENGINE TT: 1,352** 

**LOCATION: AUSTIN, TX** 