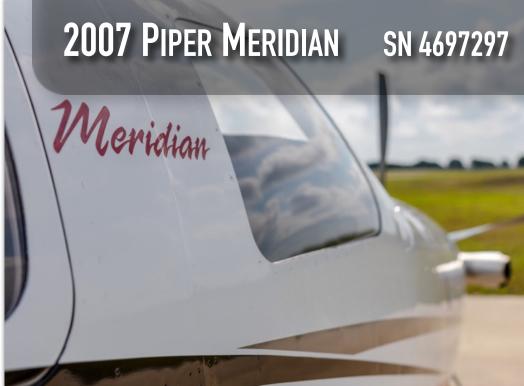

YEAR & MODEL: 2007 MERIDIAN AII

SERIAL NUMBER: 4697297

REGISTRATION: N10694

**AIRFRAME TT: 1,352** 

**ENGINE TT: 1,352** 

**LOCATION: AUSTIN, TX** 