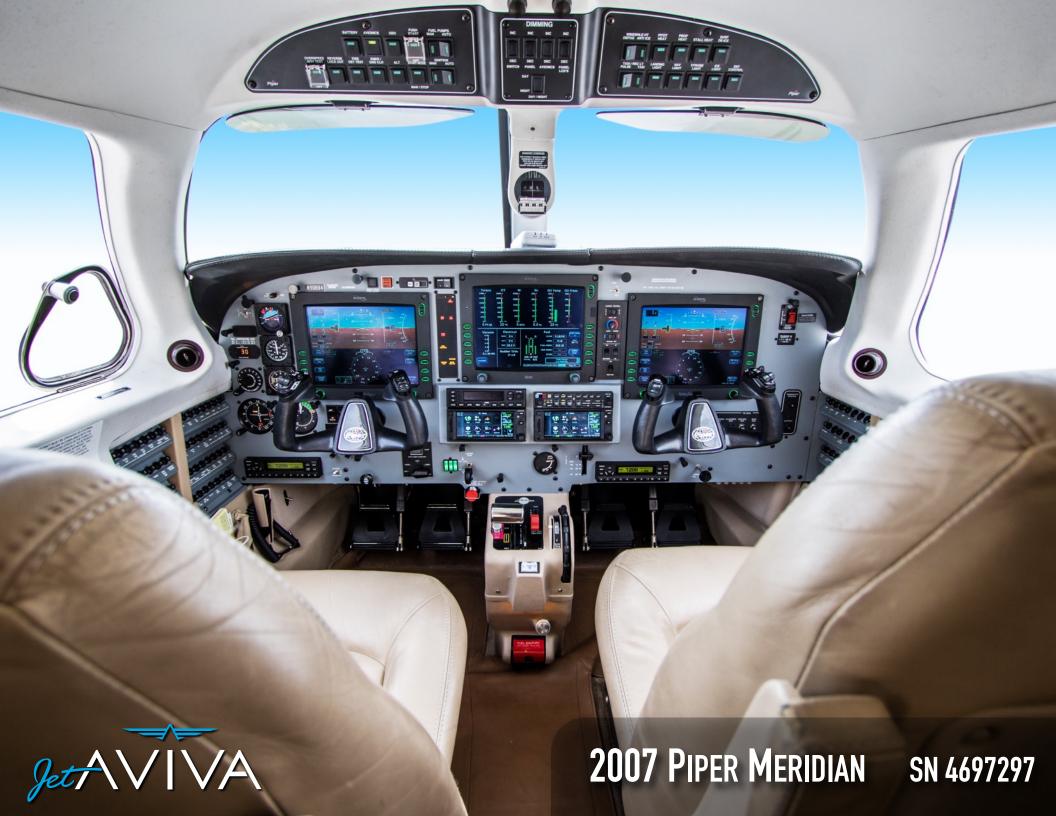

YEAR & MODEL: 2007 MERIDIAN AII

SERIAL NUMBER: 4697297

REGISTRATION: N10694

**AIRFRAME TT: 1,352** 

**ENGINE TT: 1,352** 

**LOCATION: AUSTIN, TX** 

## **AVIONICS:**

Avidyne Entegra Avionics with Touch-Screen
Navigators and ADS-B Upgrades
Garmin GMA-340 Audio Panel
Bendix/King RDR-2000 VP Radar
Dual GTN650s Touch-Screen Navigators
Avidyne EX5000 MFD

Dual GTX330ES Transponders w/ADS-B Out
IHAS-8000 (Traffic/EGPWS/TAWS)
Meggitt "Magic 1500" AP/FD
Altitude Pre-Select / Alert
WX500 Stormscope
XM Data Receiver

Avidyne C-Max Electronic Approach Charts
Avionics Master Switch
Standby Airspeed, Attitude, Altimeter